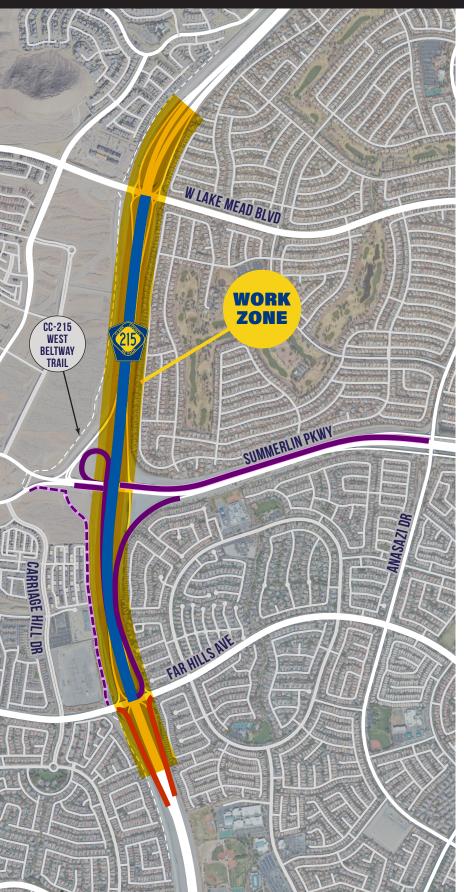

#### CC-215/SUMMERLIN PARKWAY INTERCHANGE

#### **CC-215**

#### Northbound, Far Hills Ave to Lake Mead Blvd

• One lane and shoulder closed

#### Southbound, Lake Mead Blvd to Summerlin Parkway

One lane and shoulder closed

### Southbound, Summerlin Parkway to Far Hills Ave

Two lanes and shoulder closed

#### **RAMPS**

### Summerlin Parkway Westbound on-ramp to CC-215 Southbound

One lane and shoulder closed

### Far Hills Ave Northbound on-ramp to CC-215/Summerlin Parkway Eastbound

One lane and shoulder closed

#### **SUMMERLIN PARKWAY**

Westbound, Anasazi Dr to CC-215

One lane closed

#### Eastbound, just west of CC-215

One lane closed for NV Energy work

#### **TRAIL**

Pedestrian/Cycle Trail, Far Hills Ave to Summerlin Parkway

Trail is detoured